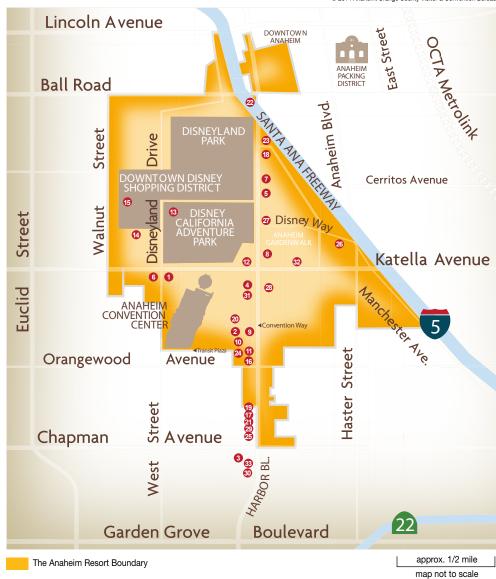

## Official Hotel Map

## **49th ASHP Midyear Clinical Meeting & Exhibition**

December 7-11, 2014 | Anaheim Convention Campus | Orange County, California

© 2014 Anaheim/Orange County Visitor & Convention Bureau

- 2 Anaheim Marriott (Headquarter Hotel) \$202 single/double
- 3 Anaheim Marriott Suites \$149 single/double
- 4 Anaheim Portofino Inn & Suites \$135 single/double
- 5 Best Western PLUS Park Place Inn and Mini Suites \$129 single/double
- 6 Best Western PLUS Stovall's Inn \$115 single/double
- 7 Carousel Inn & Suites \$127 single/double
- 8 Castle Inn and Suites \$128 single/double
- 9 Clarion Hotel Anaheim Resort \$146 single/double
- Cortona Inn & Suites
  Anaheim Resort
  \$135 single/double
- Courtyard Anaheim Disneyland® Resort

\$160 single/double

- Desert Palms Hotel and Suites \$129 single/double
- Disney's Grand Californian Hotel® & Spa \$224 single/double
- 14 Disney's Paradise Pier® Hotel \$169 single/double
- 15 Disneyland® Hotel \$189 single/double
- 16 DoubleTree by Hilton Hotel
  Anaheim Resort
  \$179 single/double
- 17 Embassy Suites Anaheim South \$159 single/double
- 18 Fairfield Inn Anaheim Disneyland Resort \$149 single/double
- Hampton Inn and Suites \$139 single/double
- 20 Hilton Anaheim (Headquarter Hotel) \$204 single/double
- Hilton Garden Inn
  Anaheim/Garden Grove
  \$149 single/double
- Hotel Ménage \$139 single/double

## All hotels are within 1.5 miles of the Anaheim Convention Campus.

All rates include complimentary in room internet access.

Rates do not include tax, currently 17% and subject to change. Rates noted are for standard guest rooms.

- Howard Johnson Anaheim
  Hotel and Water Playground
  \$159 single/double
- 4 Hyatt Place \$169 single/double
- 4189 single/double
- Motel 6—Anaheim Maingate \$86 single/double
- Ramada Maingate—At The Park \$139 single/double
- Red Lion Hotel Anaheim \$120 single/double

- Residence Inn Anaheim Resort Area \$149 single/double
- 30 Sheraton Garden Grove— Anaheim South Hotel \$145 single/double
- 31 Sheraton Park Hotel at the Anaheim Resort \$199 single/double
- **Super 8 Near Disneyland** \$129/\$139 single/double
- Wyndham Anaheim \$150 single/double