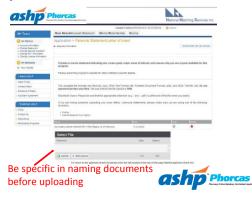

### **Standardized Application Materials**

- Personal statement / letter of intent
  - Can be customized to each program
  - Save document with programs name for easy uploading
- Curriculum Vitae (CV)
  - Can be customized for each program
- Extracurricular and professional activities
  - Allows programs to search on candidates with these experiences (enter even if it is on your CV)