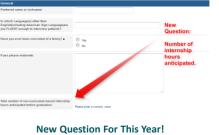

- Identify if special questions may need to be answered
- Supplemental documentation
  - Must be provided in correct format (.pdf, .doc, .docx)
- Supplemental section
  - Optional uploads determined by programs application process