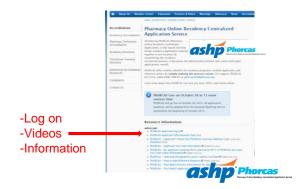

--------|---------------|---------|--|--|--|
|                                        | Old process   | PhORCAS |  |  |  |
| NMS                                    | \$130         | \$130   |  |  |  |
| Paper/stationary/stamps                | \$57          | \$0     |  |  |  |
| Franscripts                            | \$63          | \$7     |  |  |  |
| Mailing / Express Mail                 | \$70 / \$211  | \$0     |  |  |  |
| PhORCAS                                | \$0           | \$275   |  |  |  |
| Thank you cards                        | \$10          | \$10    |  |  |  |
| lime .                                 | ?             | ?       |  |  |  |
| <b>Fotals</b>                          | \$330 / \$471 | \$422   |  |  |  |







# Information / Access: www.ashp.org/phorcas





# **Create New Account / Reapplying**

| ashp !                                                                                                                     | National Matching Services Inte