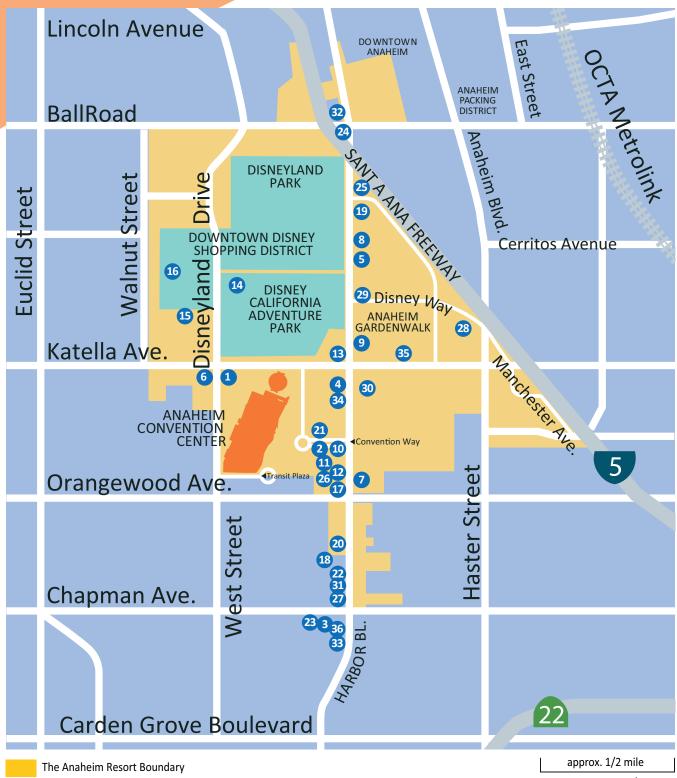

#### **ASHP Official Hotels**

| Hotel Route                                                                                                            |   |
|------------------------------------------------------------------------------------------------------------------------|---|
| 1 Anabella Hotel 5<br>Boarding: Katella Ave. @ Bus Stop                                                                |   |
| 2 Anaheim Marriott W<br>Boarding: Walk to Convention Center                                                            | - |
| Anaheim Marriott Suites3Boarding: Walk to Wyndham Anaheim                                                              | - |
| Anaheim Portofino Inn & Suites5Boarding: Harbor Blvd.5                                                                 | - |
| <ul> <li>Best Western PLUS Park Place Inn 6<br/>and Mini Suites<br/>Boarding: Curbside on Harbor @ Bus Stop</li> </ul> | - |
| 6 Best Western PLUS Stovall's Inn<br>Boarding: Katella Ave. @ Bus Stop                                                 | - |
| <b>7</b> Best Western Raffles Inn & Suites W<br>Boarding: Walk to Convention Center                                    |   |
| 8 Carousel Inn & Suites 6<br>Boarding: Curbside on Harbor @ Bus Stop                                                   |   |
| 9 Castle Inn and Suites 6<br>Boarding: Curbside on Harbor @ Bus Stop                                                   |   |
| Image: Clarion Hotel Anaheim ResortWBoarding: Walk to Convention Center                                                | - |
| 1 Cortona Inn & Suites Anaheim Resort 2                                                                                |   |
| Boarding: Walk to DoubleTree                                                                                           |   |
| Boarding: Walk to DoubleTree<br>Courtyard Anaheim Disneyland® Resort 2<br>Boarding: Walk to DoubleTree                 | _ |

| ite            | Hotel Rou                                                                                                                | ite |
|----------------|--------------------------------------------------------------------------------------------------------------------------|-----|
| 5              | Disney's Grand Californian Hotel <sup>®</sup> & Spa<br>Boarding: Main Entrance                                           | 1   |
| W              | Disney's Paradise Pier <sup>®</sup> Hotel<br>Boarding: Main Entrance                                                     | 1   |
| 3              | Disneyland <sup>®</sup> Hotel<br>Boarding: Main Entrance                                                                 | 1   |
| 5              | DoubleTree by Hilton Hotel<br>Anaheim Resort<br>Boarding: Harbor Blvd. Bus Stop                                          | 2   |
| p              | Embassy Suites Anaheim South<br>Boarding: Stop Sign @ End of Driveway                                                    | 2   |
| 5<br>W         | Fairfield Inn Anaheim<br>Disneyland Resort<br>Boarding: Across Street of Main<br>Entrance on Manchester                  | 4   |
| <b>6</b><br>op | Hampton Inn and Suites<br>Boarding: Stop Sign @ End of Driveway                                                          | 2   |
| <b>6</b><br>0p | <b>Hilton Anaheim</b><br>Boarding: Walk to Convention Center                                                             | w   |
| W              | <ul> <li>Hilton Garden Inn Anaheim/<br/>Garden Grove</li> <li>Boarding: Stop Sign @ End of Driveway</li> </ul>           | 2   |
| 2              | <ul> <li>Homewood Suites by Hilton</li> <li>Anaheim-Main Gate Area</li> <li>Boarding: Walk to Wyndham Anaheim</li> </ul> | 3   |

24 Hotel Ménage Boarding: Curbside Outside Main Entrance

7

### ASHP's Wednesday **Evening Event**

Shuttle service provided 7:30pm – 11:30pm

- Walking ("W") Hotels Board at the Hilton Anaheim
- Route 1 Hotels Walk to the Downtown Disney District

|    | Hotel Rou                                                                                                         | <u>ute</u>      |
|----|-------------------------------------------------------------------------------------------------------------------|-----------------|
| 25 | Howard Johnson Anaheim Hotel<br>and Water Playground<br>Boarding: Across Street of Main<br>Entrance on Manchester | 4               |
| 26 | Hyatt Place<br>Boarding: Walk to Convention Center                                                                | W               |
| 27 | Hyatt Regency Orange County<br>Boarding: Conference Entrance                                                      | 3               |
| 28 | Motel 6—Anaheim Maingate<br>Boarding: Left of Main Entrance                                                       | 4               |
| 29 | Ramada Maingate—At The Park<br>Boarding: Curbside on Harbor @ Bus St                                              | <b>6</b><br>top |
| 30 | <b>Red Lion Hotel Anaheim</b><br>Boarding: Walk Across to Portofino Inn                                           | 5               |
| 31 | Residence Inn Anaheim Resort Area<br>Boarding: Stop Sign @ End of Driveway                                        | 2               |
| 32 | Sheraton Anaheim Hotel<br>Boarding: Main Entrance                                                                 | 7               |
| 3  | Sheraton Garden Grove—<br>Anaheim South Hotel<br>Boarding: Walk to Wyndham Anaheim                                | 3               |
| 34 | Sheraton Park Hotel at<br>the Anaheim Resort<br>Boarding: Walk to Convention Center                               | W               |
| 35 | Super 8 Near Disneyland<br>Boarding: Main Entrance on Katella                                                     | 4               |
| 36 | Wyndham Anaheim<br>Boarding: Side Bus Loading Area                                                                | 3               |

## OFFICIAL HOTEL MAP

map not to scale

ashp