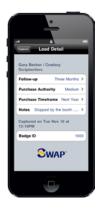

#### **SWAP**

- Download the app directly to your phone or device
- Collect leads anytime, anywhere
- SWAP automatically tracks leads by salesperson
- Custom lead qualifiers
- All leads consolidate in your SWAP Portal for immediate follow-up