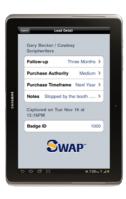

## SWAP Enabled Tablet

- All the mobile lead capture benefits of SWAP, pre-loaded on a 7" Android tablet
- Your device will be set-up, tested and ready for pick-up at the event
- All leads consolidate in your SWAP Portal for immediate follow-up