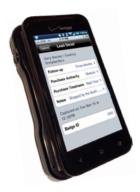

#### **SWAP**

- Download the app directly to your phone or device
- Collect leads anytime, anywhere
- SWAP automatically tracks leads by salesperson
- Custom lead qualifiers
- All leads consolidate in your SWAP Portal for immediate follow-up