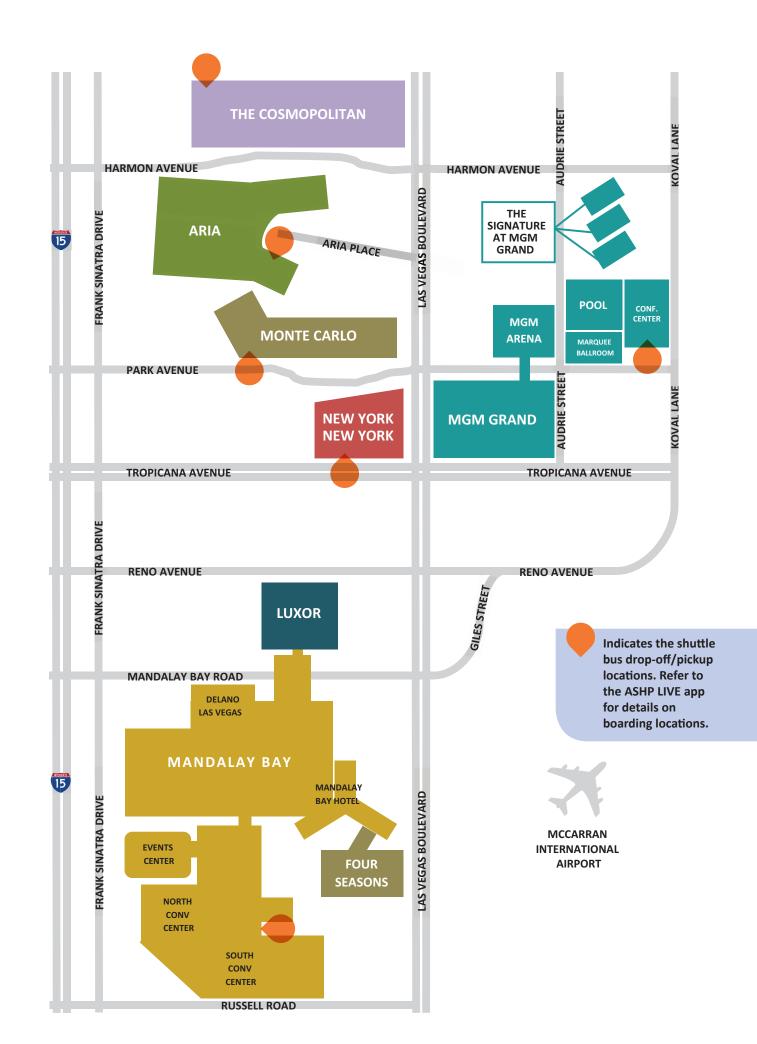

## **ASHP Official Hotels**

| Hotel                    | Route | Boarding                                   |  |
|--------------------------|-------|--------------------------------------------|--|
| Aria                     | 3     | Tour Bus Lobby                             |  |
| The Cosmopolitan         | 4     | Right of Main Entrance                     |  |
| Delano                   | Walk  | Walk to Mandalay Bay Convention Center     |  |
| Four Seasons             | Walk  | Walk to Mandalay Bay Convention Center     |  |
| Luxor                    | Walk  | Walk to Mandalay Bay Convention Center     |  |
| Mandalay Bay             | Walk  | Walk to Mandalay Bay Convention Center     |  |
| MGM Grand                | 1     | South Conference Center Entrance           |  |
| Monte Carlo              | 2     | Tour Bus Area                              |  |
| New York-New York        | 2     | Main Entrance                              |  |
| Signature at MGM Grand 1 |       | MGM Grand South Conference Center Entrance |  |

7:00 p.m.-10:30 p.m.

Shuttle service to/from official ASHP Hotels, except those within walking distance of the Mandalay Bay Convention Center.

Wheelchair accessible transportation is available during hours of operation. Call toll free 866-439-8563 to schedule (allow 30 minutes).