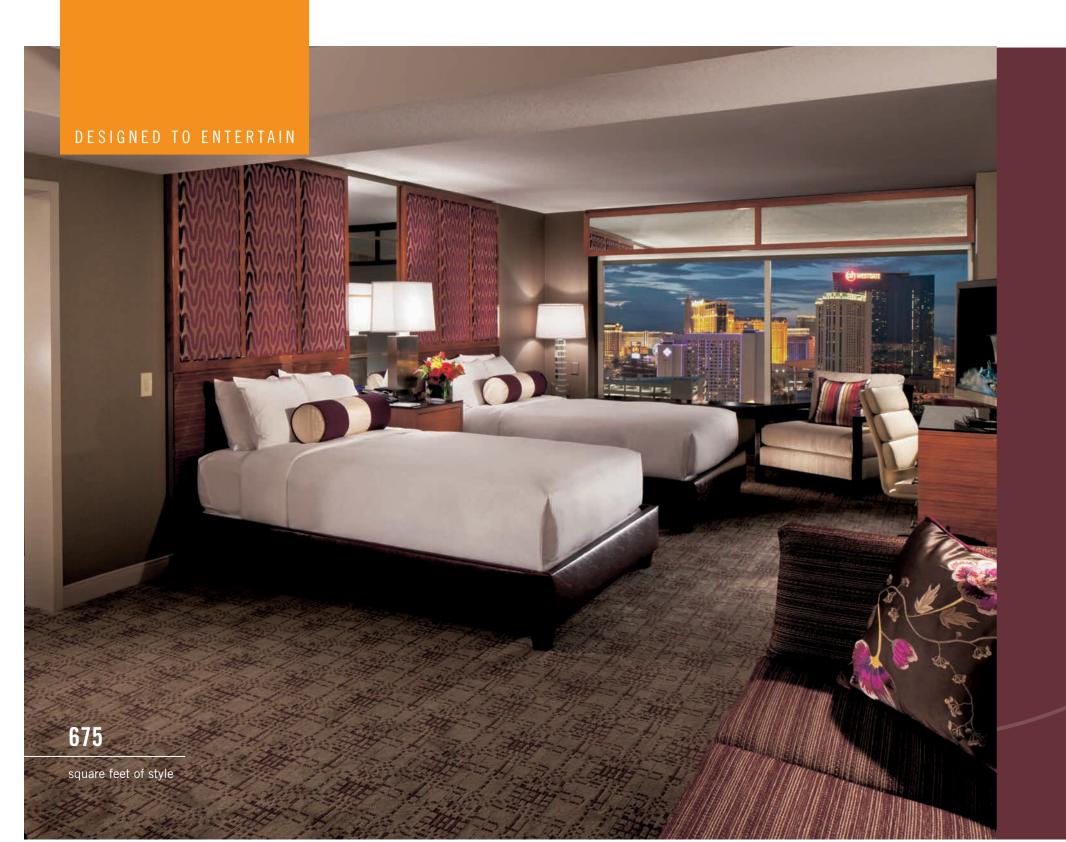

446

square feet of modern furnishings

## GRAND QUEEN & KING



It's more than a room. It's a collection of wide-open possibilities. Grab a drink or a snack from your minibar, and get connected with a media hub, high-speed Wi-Fi, or enjoy a movie on your HDTV. Relax in a Carrera marble-adorned bathroom with oversized backlit vanity, and when you're ready to catch some z's, snuggle into the lavish linens, activate the blackout shade, and drift away. Of course, with a room this attractive, you might not want to close your eyes at all.





# EXECUTIVE QUEEN & KING SUITES These are accommon enjoy your private su



These are accommodations that invite you to think big — enjoy your private suite with an oversized bathroom with soaking tub and separate shower. Kick back with a cocktail from the minibar, or dock your electronic device of choice in the media hub. Relax in front of the HDTV, or get a little work done at the glass-top business desk. Then, you can call it a night by wrapping yourself in luxurious linens.

Jon Robuston

JOĒL ROBUCHON RESTAURANT

French Cuisine . Located in the Casino Dinner Only



HAKKASAN

Modern Cantonese Cuisine . Located in the Casino Olnner Only



L'ATELIER DE JOËL ROBUCHON

French Cuisine . Located in the Casino Dinner Only



TOM COLICCHIO'S CRAFTSTEAK

Steakhouse . Located in the District