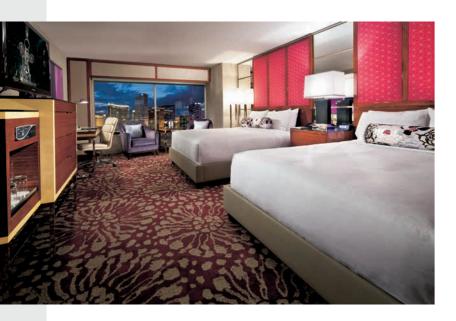

## GRAND QUEEN & KING

It's more than a room. It's a collection of wide-open possibilities. Grab a drink or a snack from your minibar, and get connected with a media hub, high-speed Wi-Fi, or enjoy a movie on your HDTV. Relax in a Carrera marble-adorned bathroom with oversized backlit vanity, and when you're ready to catch some z's, snuggle into the lavish linens, activate the blackout shade, and drift away. Of course, with a room this attractive, you might not want to close your eyes at all.