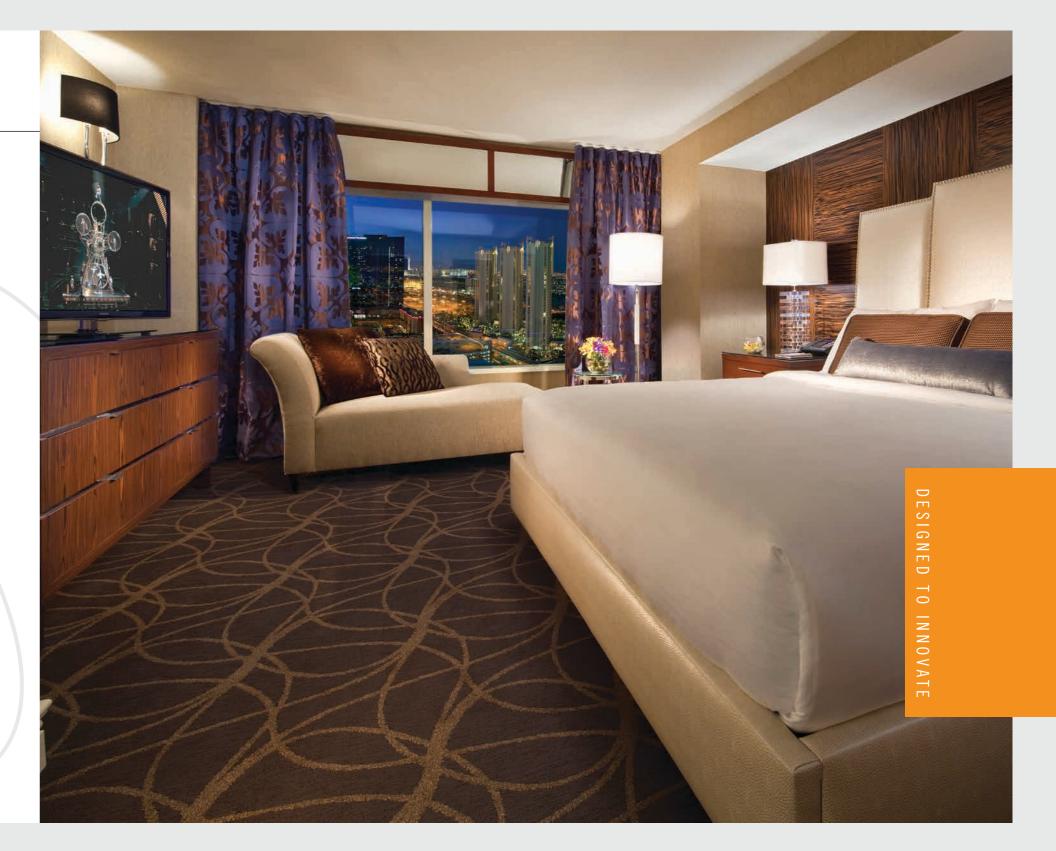

# EXECUTIVE QUEEN & KING SUITES These are accommon enjoy your private su

These are accommodations that invite you to think big — enjoy your private suite with an oversized bathroom with soaking tub and separate shower. Kick back with a cocktail from the minibar, or dock your electronic device of choice in the media hub. Relax in front of the HDTV, or get a little work done at the glass-top business desk. Then, you can call it a night by wrapping yourself in luxurious linens.