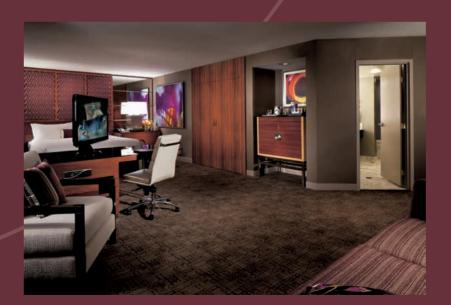

# EXECUTIVE QUEEN & KING SUITES These are accommon enjoy your private su

These are accommodations that invite you to think big — enjoy your private suite with an oversized bathroom with soaking tub and separate shower. Kick back with a cocktail from the minibar, or dock your electronic device of choice in the media hub. Relax in front of the HDTV, or get a little work done at the glass-top business desk. Then, you can call it a night by wrapping yourself in luxurious linens.