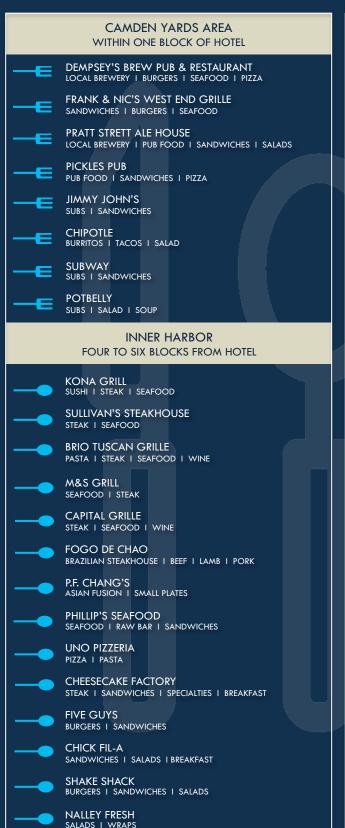

## ── DINE AROUND I BALTIMORE ◆



## FEDERAL HILL ONE MILE FROM HOTEL RYLEIGH'S OYSTER SEAFOOD I RAW BAR **RUSTY SCUPPER** SEAFOOD I STEAK I SEASONAL CUISINE LITTLE HAVANA CUBAN CUISINE | BRUNCH ABBEY BURGER BISTRO BURGERS I SANDWICHES I PUB FOOD HERSH'S PIZZA I PASTA HARBOR EAST ONE - TWO MILES FROM HOTEL FLEET STREET KITCHEN SEASONAL AMERICAN CUISINE I FARM TO TABLE CHARLESTON SEAFOOD I STEAK I SEASONAL CUISINE CINGHIALE PASTA I STEAK I WINE BAR PA7O PASTA I PIZZA I WINE **OUZO BAY** GREEK CUISINE | SEAFOOD | LAMB GORDON BIERSCH BREWERY I SANDWICHES I STEAK **ROY'S HAWAIIAN FUSION** PACIFIC CUISINE I SEAFOOD I STEAK FELLS POINT TWO MILES FROM HOTEL **BOND STREET SOCIAL** AMERICAN CUISINE I TAPAS THAMES STREET OYSTER HOUSE EASTERN COASTAL SEAFOOD I RAW BAR THE BLACK OLIVE GREEK CUISINE I LAMB I SEAFOOD **RED STAR** SAND